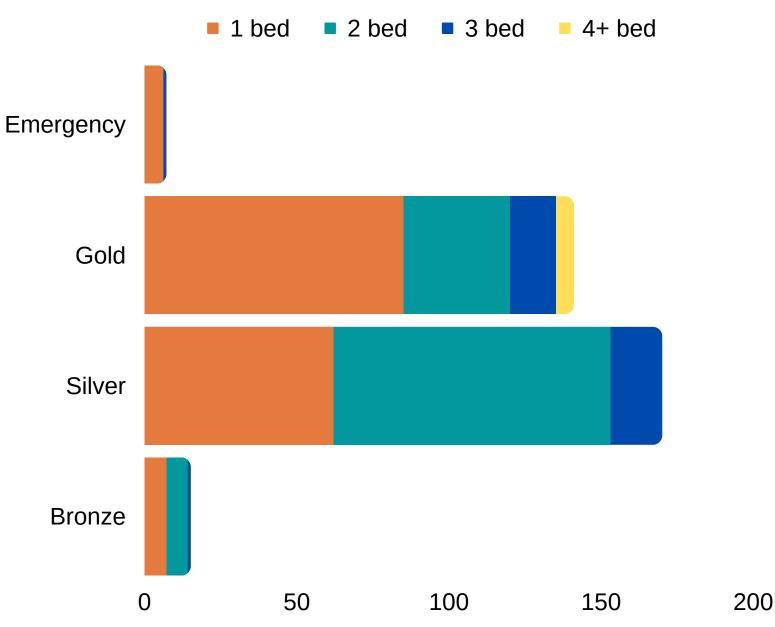

### Homes let in Mendip in 2021 by Band

**51%** 

Of homes let in Mendip in 2021 were let to households in Silver Band 42%

Of homes let in
Mendip in 2021
were let to
households in Gold
Band

7

Homes in Mendip
were let to
households in
Emergency Band in
2021