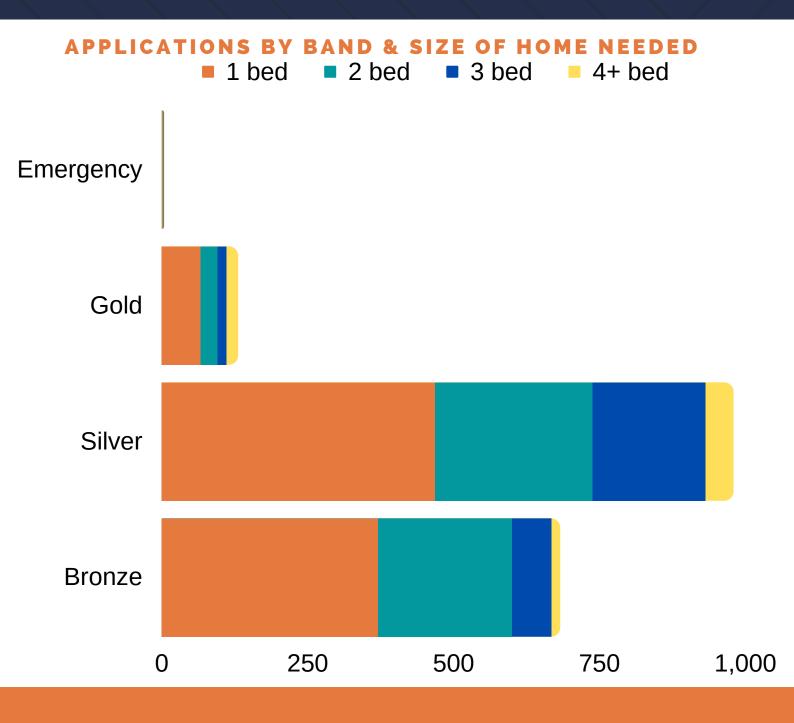

## Homefinder Somerset in Mendip

1,794 HOUSEHOLDS ARE REGISTERED WITH MENDIP (MAR 22)

51%

of households need a 1 bed home

55%

of households are in Silver Band

183

The number of new or updated applications received by Mendip in February 2022