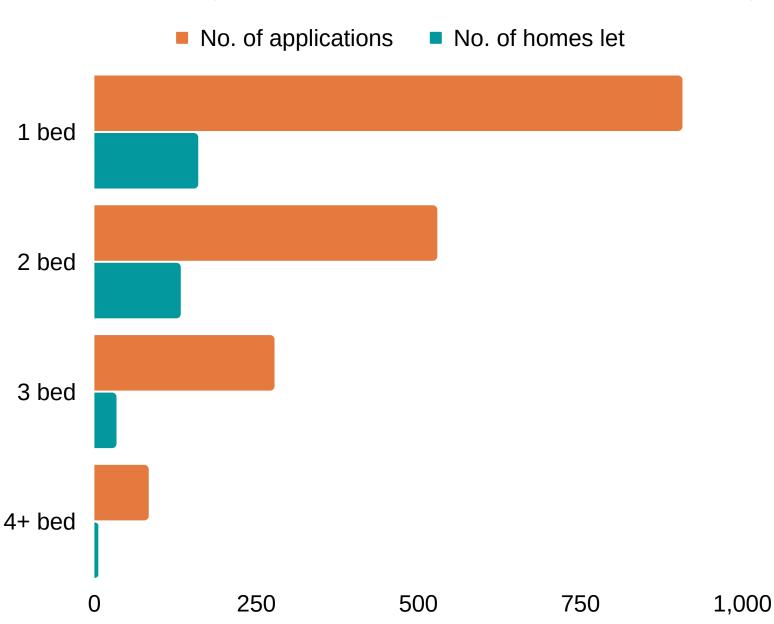

### NUMBER OF HOMES LET COMPARED TO NUMBER OF APPLICATIONS

88

The average number of bids for houses let in Mendip in 2021

**49** 

The average number of bids for flats let in Mendip in 2021 200

The highest number of bids for a property let in Mendip in 2021