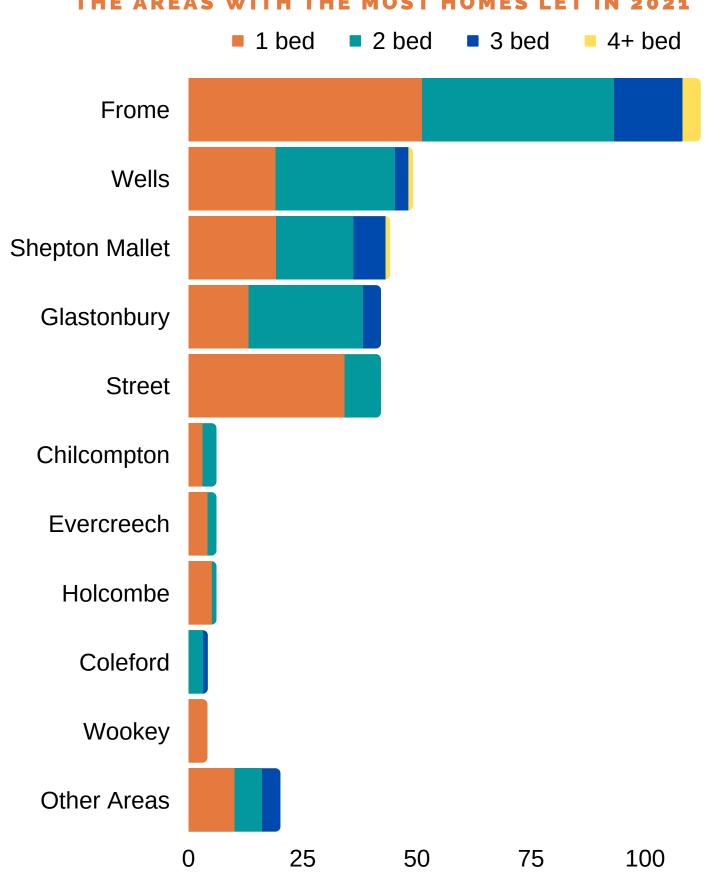

WITH MENDIP (MAR 22)



51%

of households need a 1 bed home

55%

of households are in Silver Band

183

The number of new or updated applications received by Mendip in February 2022

# 333 homes were let in Mendip in 2021

### NUMBER OF HOMES LET COMPARED TO NUMBER OF APPLICATIONS



88

The average number of bids for houses let in Mendip in 2021

**49** 

The average number of bids for flats let in Mendip in 2021 200

The highest number of bids for a property let in Mendip in 2021

### Homes let in Mendip in 2021 by Band





**51%** 

Of homes let in Mendip in 2021 were let to households in Silver Band 42%

Of homes let in
Mendip in 2021
were let to
households in Gold
Band

7

Homes in Mendip
were let to
households in
Emergency Band in
2021

### Homes let in Mendip in 2021 by Area





125